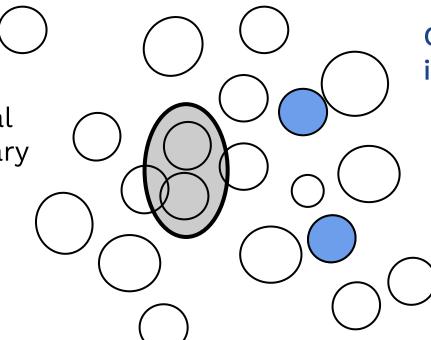

## Traditional communities:

- International contemporary artists
- Local art lovers

### Communities of interest:

- Local artists
- Families in the neighborhood