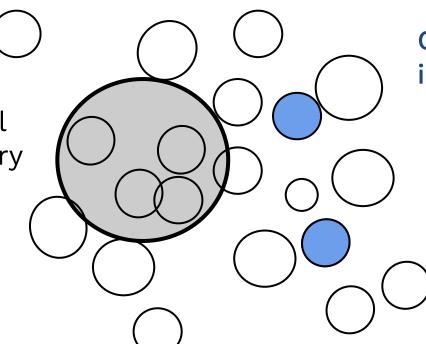

## Traditional communities:

- International contemporary artists
- Local art lovers

### Communities of interest:

- Local artists
- Families in the neighborhood