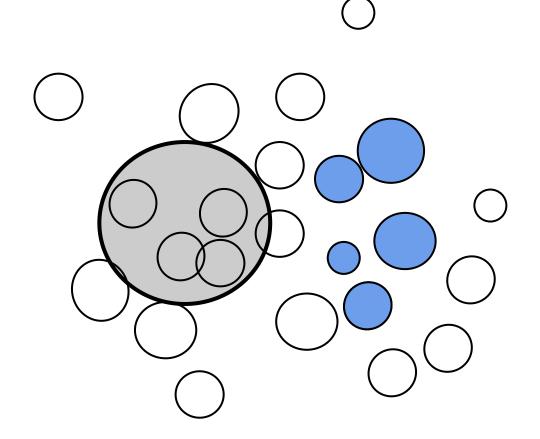

## Traditional communities:

- International contemporary artists
- Local art lovers

### Communities of interest:

- Local artists
- Families in the neighborhood