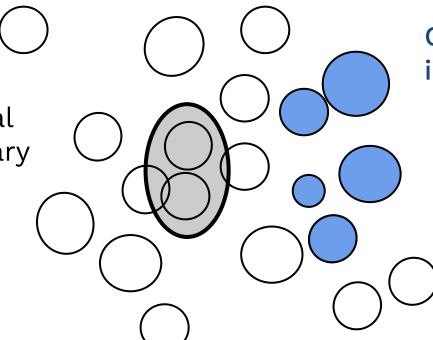

## Traditional communities:

- International contemporary artists
- Local art lovers

### Communities of interest:

- Local artists
- Families in the neighborhood