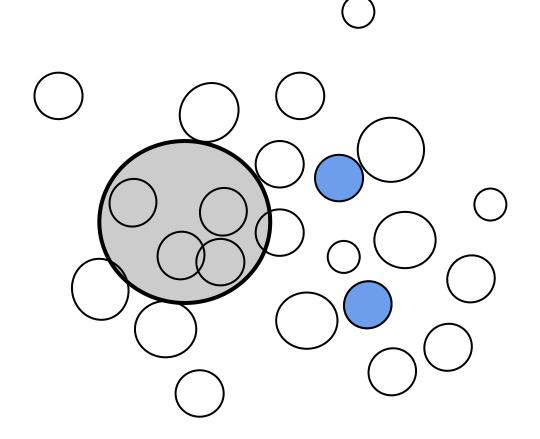

## Traditional communities:

- International contemporary artists
- Local art lovers

### Communities of interest:

- Local artists
- Families in the neighborhood