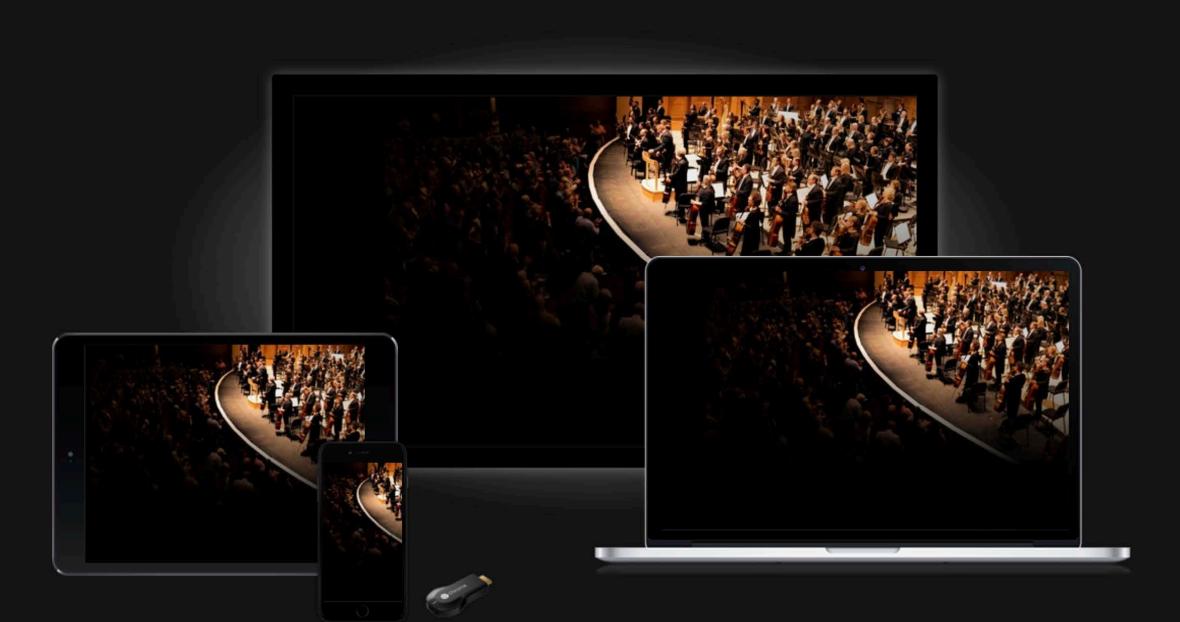

## Watch from anywhere

Your favorite PSO concerts and videos, available wherever you want.

#### ON YOUR COMPUTER\*

available late September

Our Portland Symphony TV web platform

#### **PHONE & TV**

available mid-to-late November

- Portland Symphony TV phone apps (iOS, Android)
- Portland Symphony TV apps (Apple TV, Amazon Fire TV, Android TV, Roku)

\*as well as phone via web platform and Smart TV if you having Airplay or Chromecast capabilities