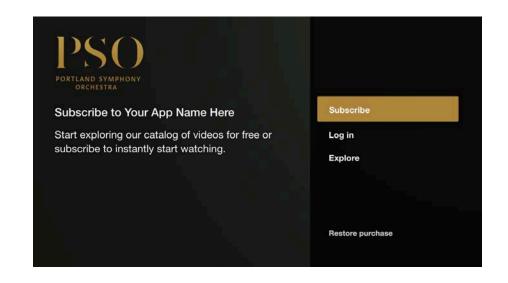

#### WHERE TO WATCH:

#### ON YOUR COMPUTER\*

available late September

Our Portland Symphony TV web platform

#### **PHONE & TV**

available mid-to-late November

- Portland Symphony TV phone apps (iOS, Android)
- Portland Symphony TV apps (Apple TV, Amazon Fire TV, Android TV, Roku)

\*as well as phone via web platform and Smart TV if you having Airplay or Chromecast capabilities