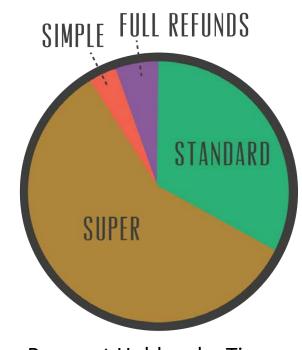

Passport Holders by Tier

PORTLAND SYMPHONY ORCHESTRA

CONCERTS & EVENTS ABOUT PSO

EDUCATION & COMMUNITY

SUPPORT

SIGHTS, SOUNDS & STORIES

CONNECT

#### SUPER PASSPORT

Full price of Subscription Seat
Save your Seats for 20-21 and beyond!
Access to ALL Passport digital concerts
Priority seating for Socially Distanced Concerts
Plus many exclusive online perks!

#### STANDARD PASSPORT

Save your seats for half the price!
Access to select Passport digital concerts
Priority seating for Socially Distanced Concerts

#### SIMPLE PASSPORT

Just \$70 a year! Access to select Passport digital concerts You do not save your seats