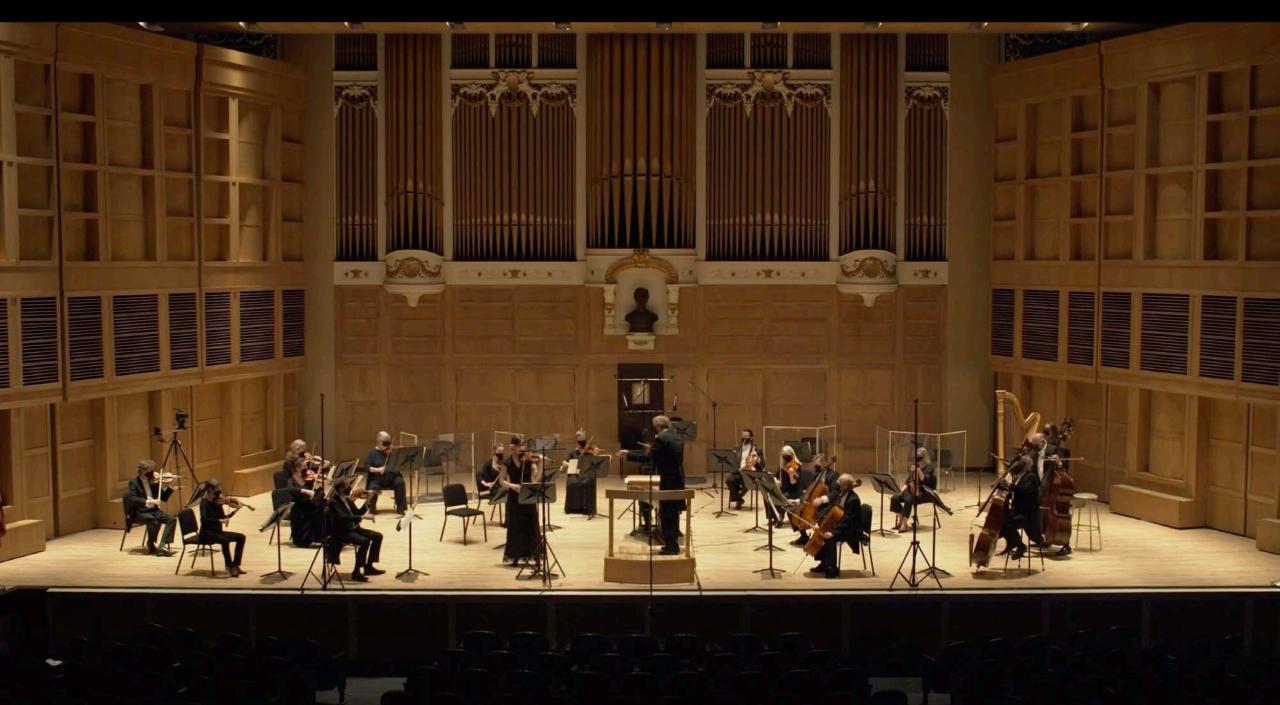

# RECOMPOSED: THE FOUR SEASONS

This concert was recorded on Sunday, October 4, 2020 at Merrill Auditorium in Portland, Maine