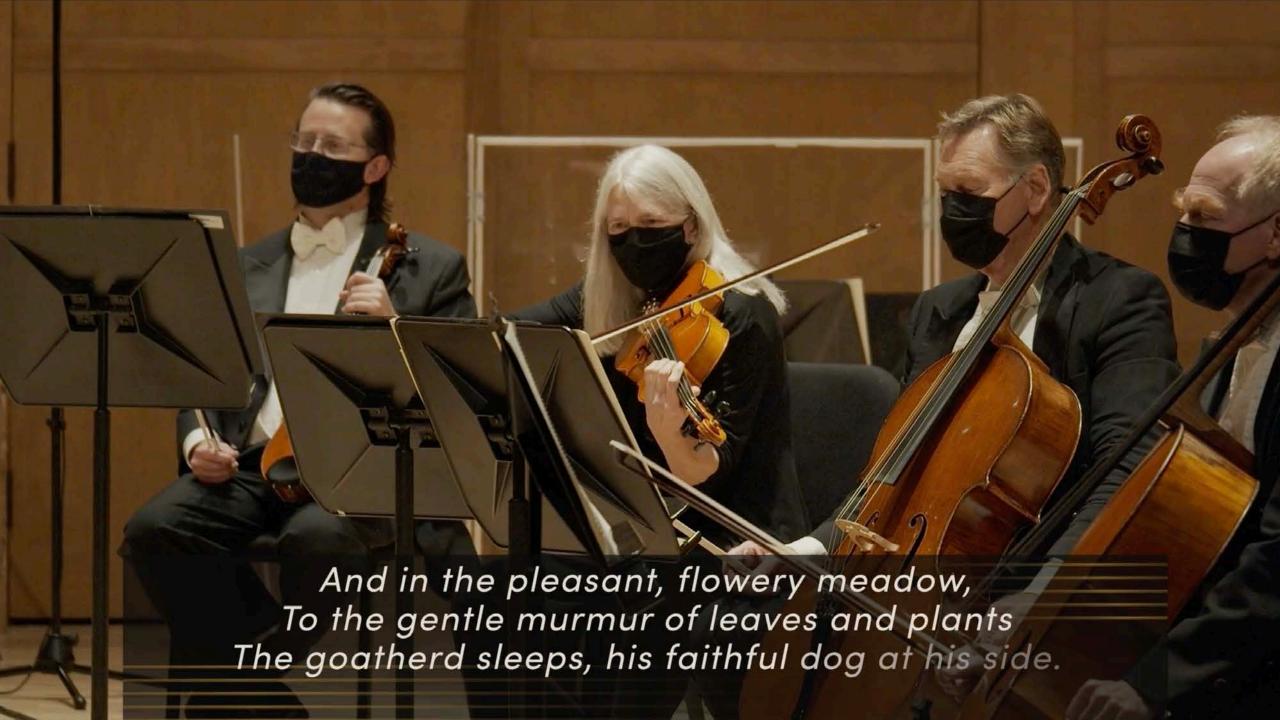

# RECOMPOSED: THE FOUR SEASONS

This concert was recorded on Sunday, October 4, 2020 at Merrill Auditorium in Portland, Maine