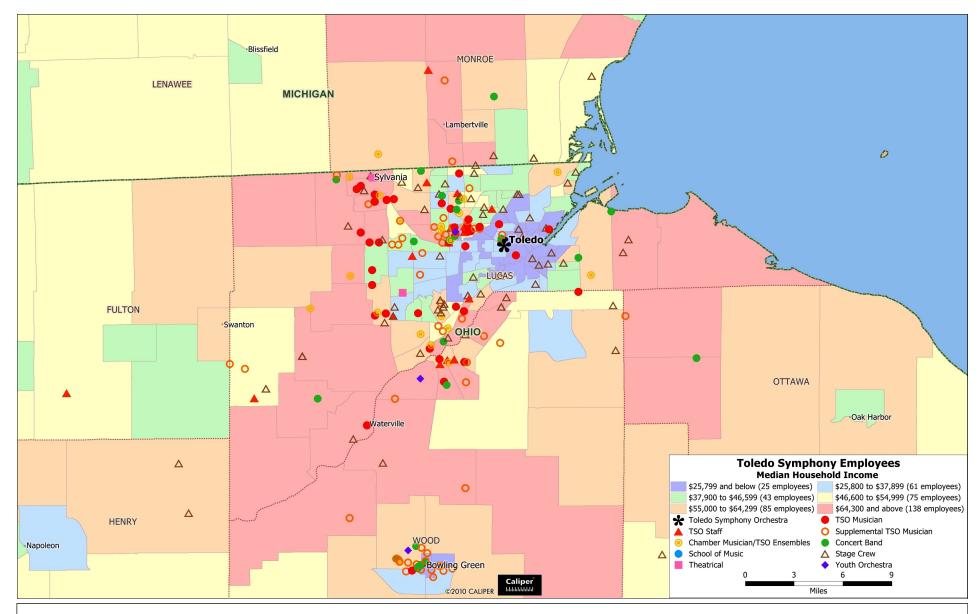

## 20+ Years

Bryan Middle School Central Catholic High School Gesu School MVCDS The Toledo Symphony employs more than 420 people, including full- and part-time musicians, staff, crew, and faculty of the School of Music.

# **TOLEDO SYMPHONY EMPLOYEES**

Constituency by Median Household Income

58% of TSO employees are located in census tracts of less than \$60,000 median household income.