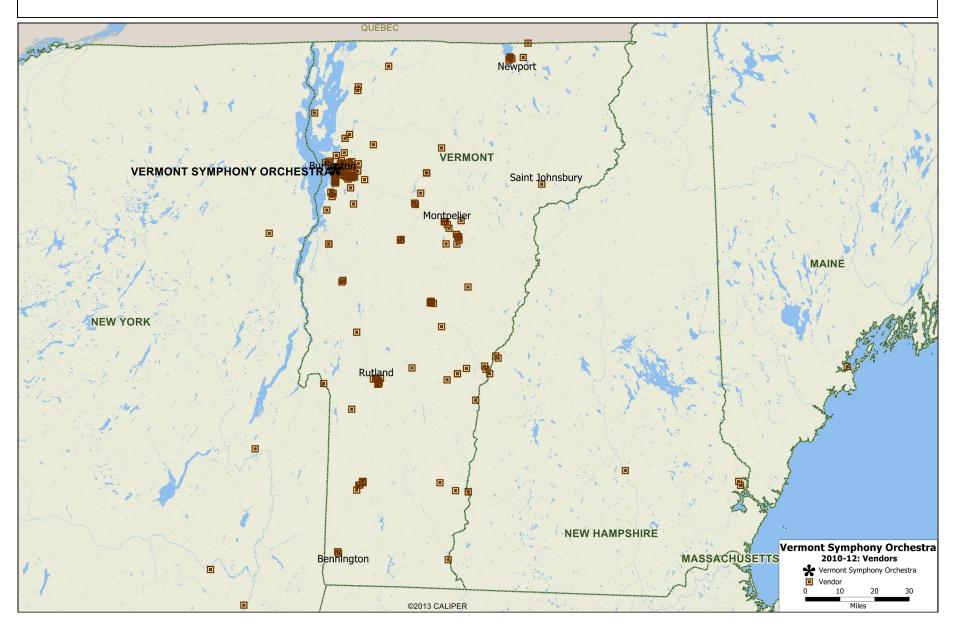

# **VERMONT SYMPHONY ORCHESTRA: VENDORS**

The Vermont Symphony Orchestra partnered with more than 250 vendors in 25 states and Canada between the 2010-2012 calendar years. Of these vendors, 174 of them are located in the state of Vermont.

# Vermont Symphony Orchestra Vendors: The VSO used the services of more than 250 vendors, including large and small businesses

and dozens of individual merchants. These include:

Bridge Records, Inc.

**Burlington City Arts** 