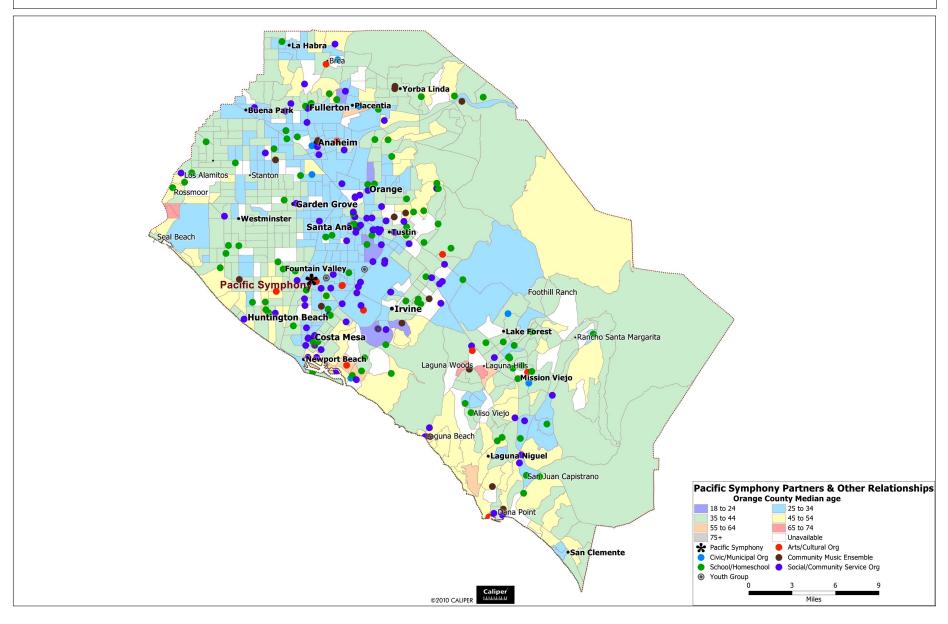

Median Age: The median age of the population in Orange County is 36.2 years.

The map below displays partnerships and collaborations in census tracts displaying median age of residents in Orange County. (2010 U.S. Census Data)