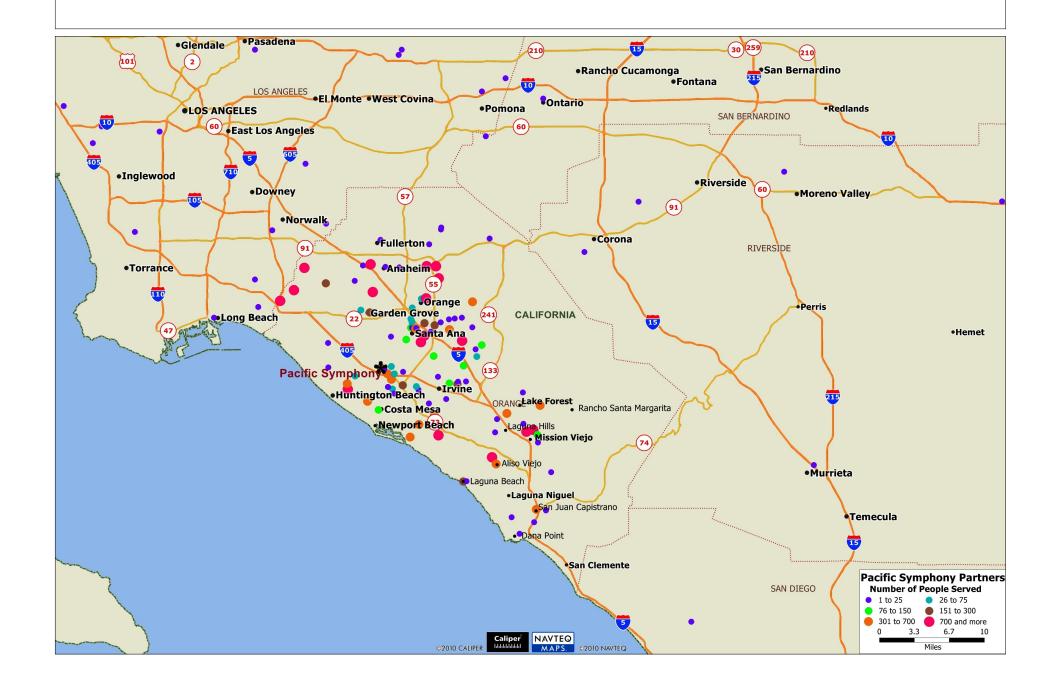

# Pacific Symphony: Partners by Number of People Served

# **PACIFIC SYMPHONY: Partners by Number of People Served**

Pacific Symphony serves a varying number of community members within each of its nearly 140 partner organizations. These numbers range from one to over 700 per organization and are reflected below, from lowest to highest: