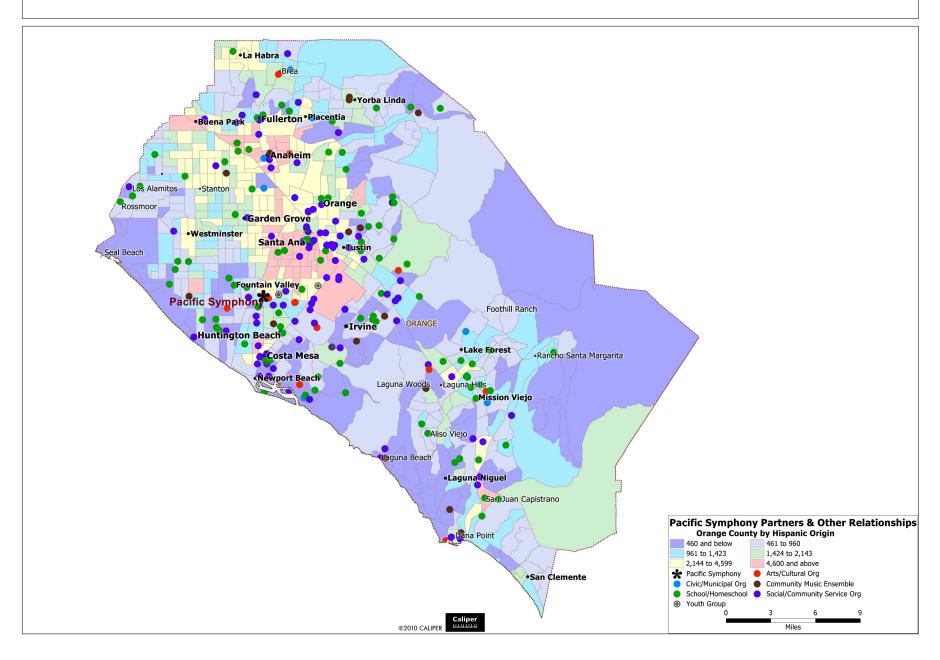

Hispanic Origin: 33.7% of the population in Orange County is of Hispanic Origin.

The map below displays Pacific Symphony partnerships and collaborations among varying concentrations of Hispanic Origin residents in Orange County. (2010 U.S. Census Data)