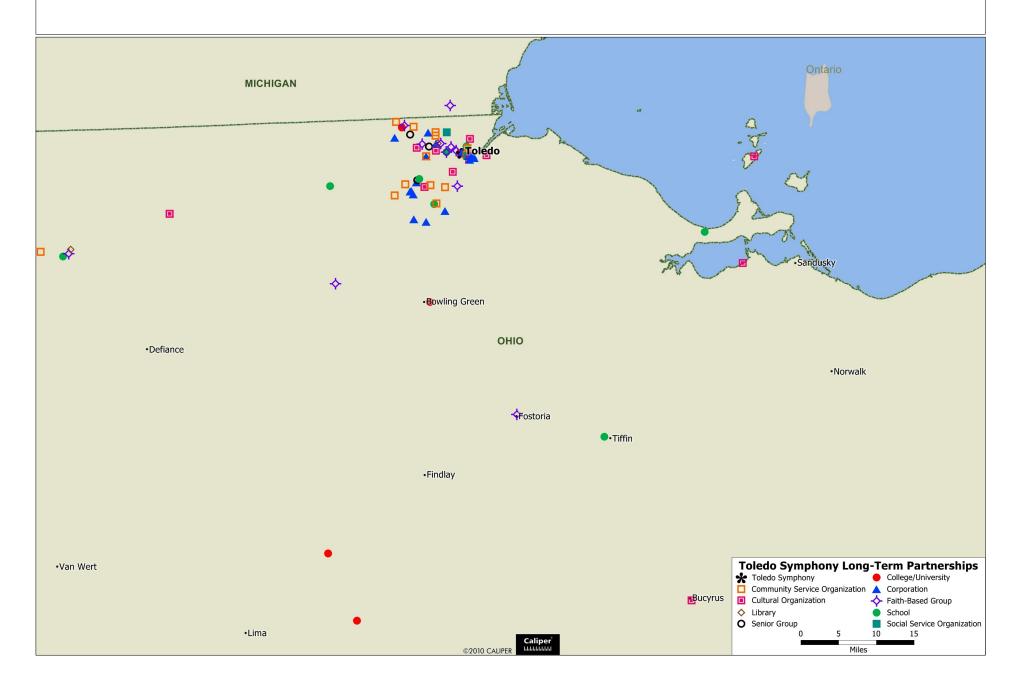

# **TOLEDO SYMPHONY: Long-Term Partnerships**

The Toledo Symphony has relationships with more than 80 organizations that have endured for more than 10 years and counting. These organizations are:

| Con | nmunity | Service | Organization | S |
|-----|---------|---------|--------------|---|
|     |         |         |              |   |