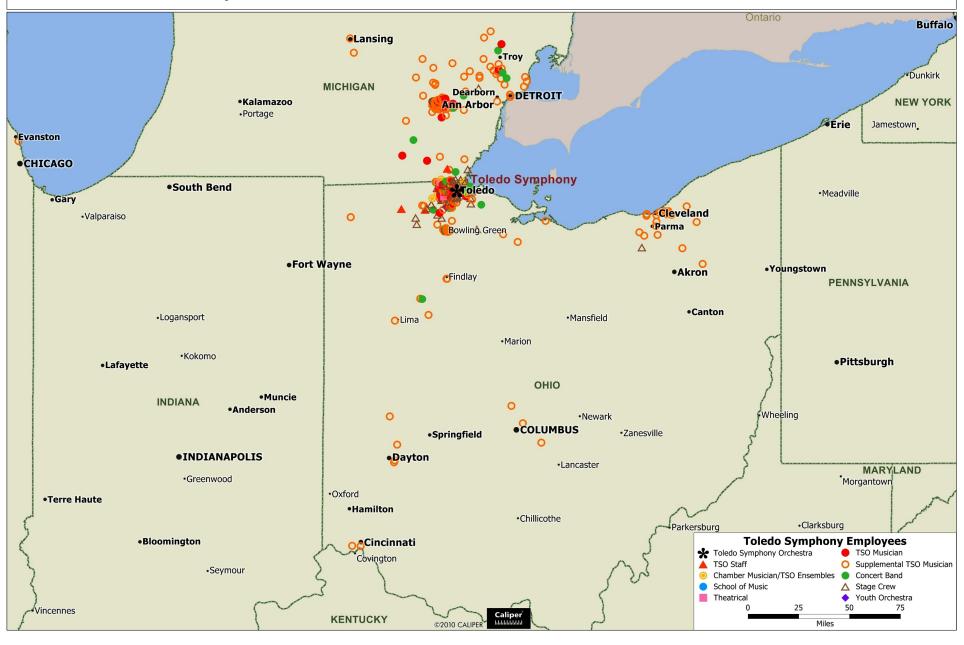

## 20+ Years

Bryan Middle School Central Catholic High School Gesu School MVCDS The Toledo Symphony employs more than 420 people, including full- and part-time musicians, staff, crew, and faculty of the School of Music.