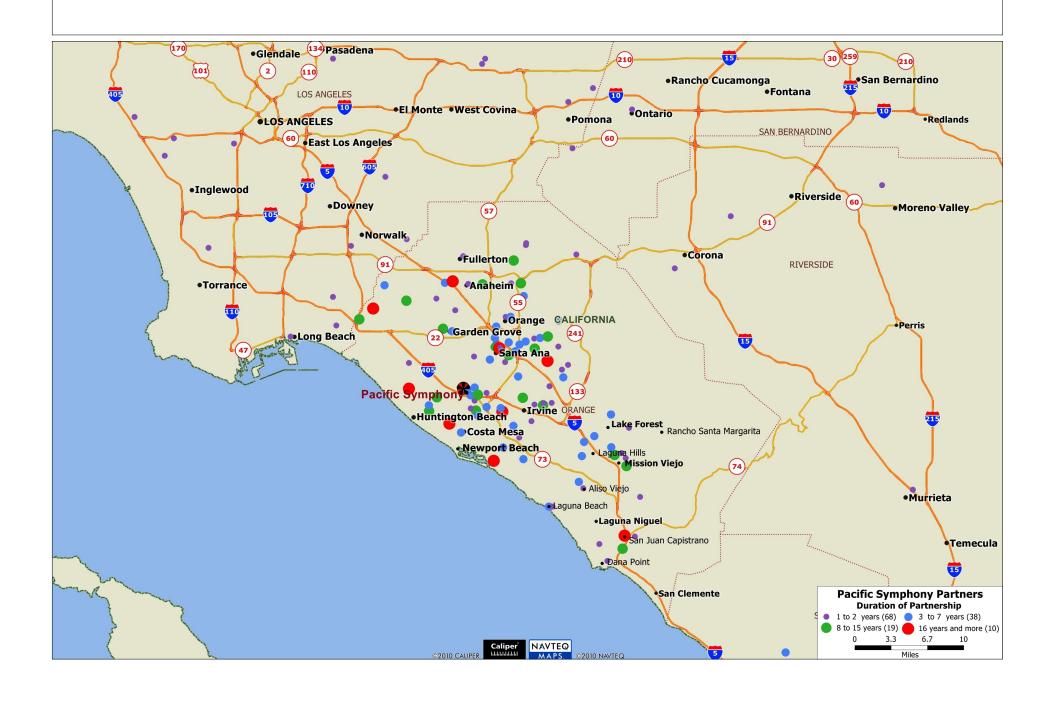

# **Pacific Symphony: Partners by Duration**

# PACIFIC SYMPHONY: Partners by Duration

Pacific Symphony has cultivated and maintains partnerships with nearly 140 organizations, ranging from new partners of one year up to well in excess of 16 years and still enduring. These partners, from youngest to oldest, are: