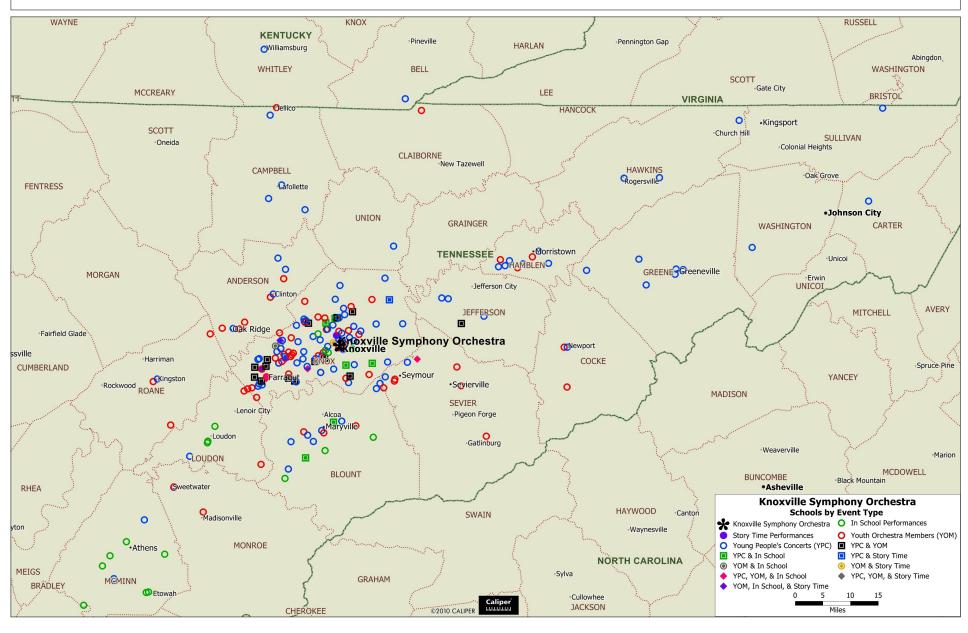

# Knoxville Symphony Orchestra: School Partnerships by KSO Program Events

The KSO offers a variety of programming events to more than 200 schools in Tennessee, with numerous schools participating in multiple KSO events.

# KNOXVILLE SYMPHONY ORCHESTRA: School Partners by KSO Event Type

The KSO school maps and lists combine several programming events together. It should be noted that the YPC label has been applied to Classroom Connections and Very Young People's Concerts and that schools may participate in both VYPC and YPC. Likewise, the YOM label has been applied to schools that participate in Side by Side events. For more specifics about school participation, please contact the KSO.