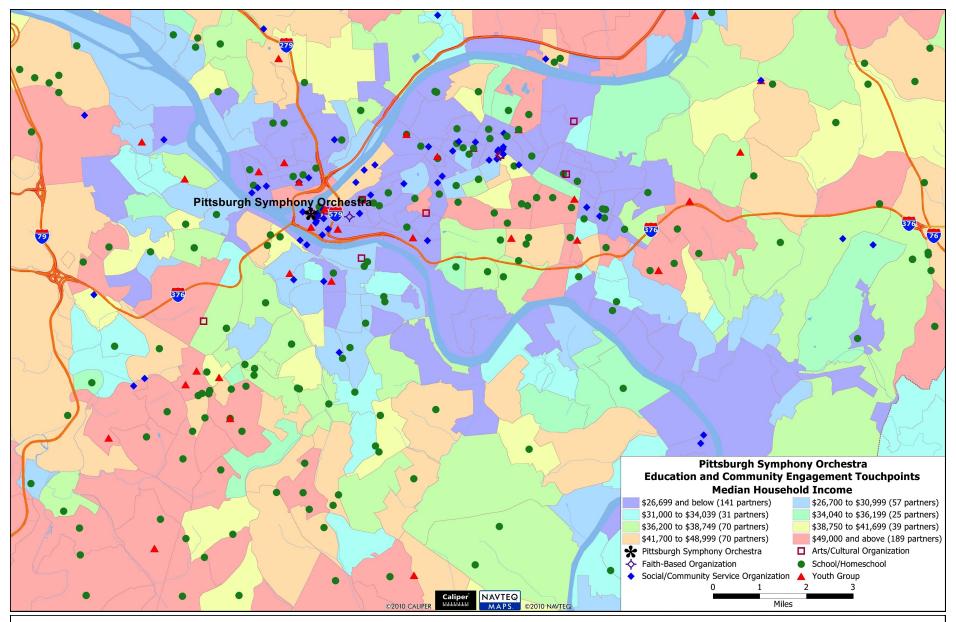

## PITTSBURGH SYMPHONY ORCHESTRA Education and Community Engagement Touchpoints –

Constituency by Median Household Income

Fifty-eight percent (58%) of the PSO Education and Community Touchpoints are located in census tracts with median household incomes under \$42,000.