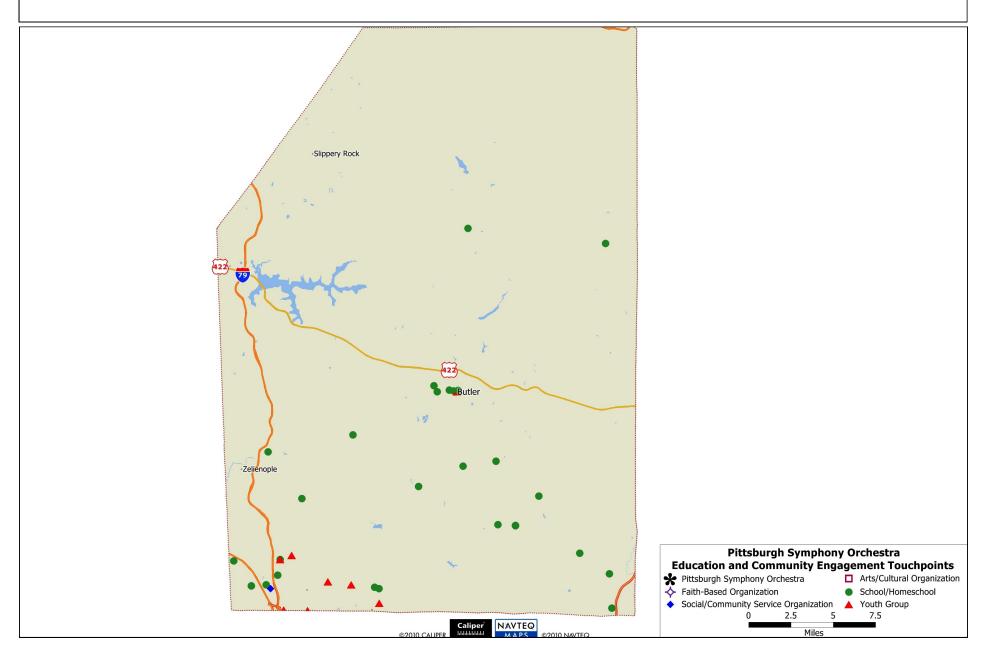

## Education and Community Engagement Touchpoints in Butler County

## PITTSBURGH SYMPHONY ORCHESTRA Education and Community Engagement Touchpoints in Butler County

#### **Youth Groups**

Heart Prints Center for Early Education Moms Club North Hills (Palmate Dr) Moms Club North Hills (Toftree Dr) Moms Club of Gibsonia/Mars (Mars, PA) Moms Club of Gibsonia/Mars (Valencia, PA) My School Preschool St. Kilian Tender Tots Preschool

**Social/Community Service Organizations** Mission Vision

#### Schools/Homeschools

Babilya, Rebecca Broad Street Elementary School Buffalo Elementary Butler Intermediate Butler Junior High School Butler Senior High Connoquenessing Elementary School Dassa McKinney Elementary School Evangel Heights Christian Academy Evans City Elementary School Fair, Karen First Baptist Christian School Freeport Sr. High School Garden Montessori School LLC Haine Elementary School Haine Middle School His Kids Christian School Knoch High School Mars Area High School Mars Elementary School Miko Homeschool Penn Christian Academy Rowan Elementary School Seneca Valley Intermediate High School Shellie Henrie South Butler Intermediate Elementary School South Butlery School District St. Luke Lutheran School Sugarcreek Elementary School (Karns City, PA)