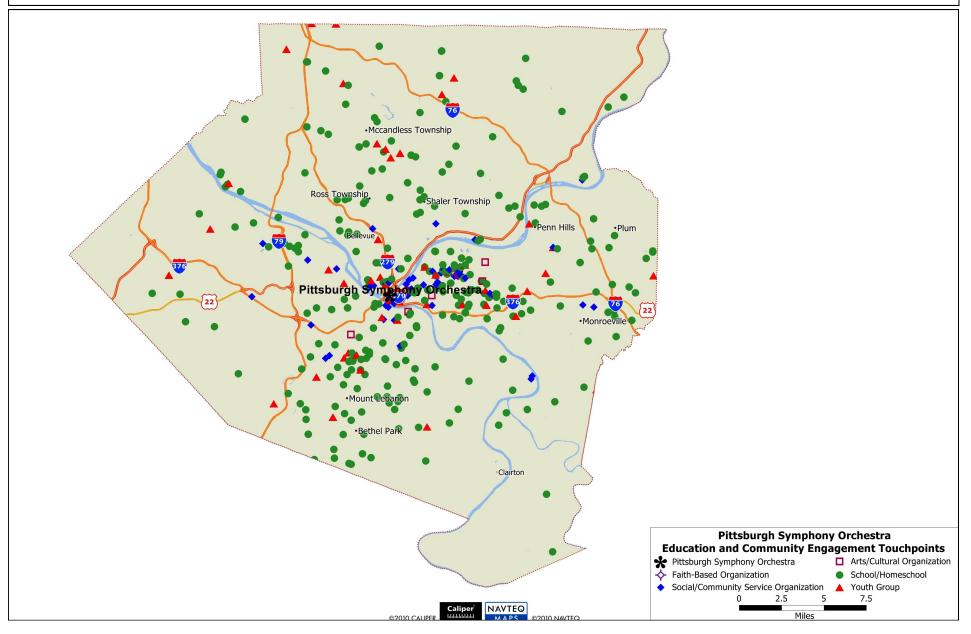

# PITTSBURGH SYMPHONY ORCHESTRA Education and Community Engagement Touchpoints in Pennsylvania's 14th Congressional District

### Education and Community Engagement Touchpoints in Pennsylvania's 14th Congressional District