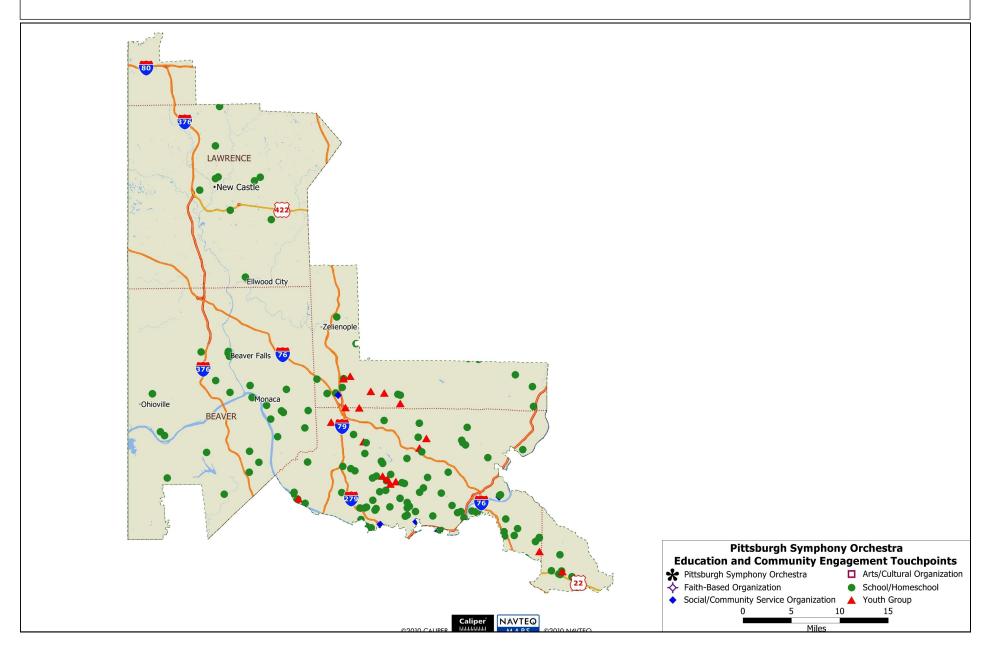

## Education and Community Engagement Touchpoints in Butler County

## PITTSBURGH SYMPHONY ORCHESTRA Education and Community Engagement Touchpoints in Butler County