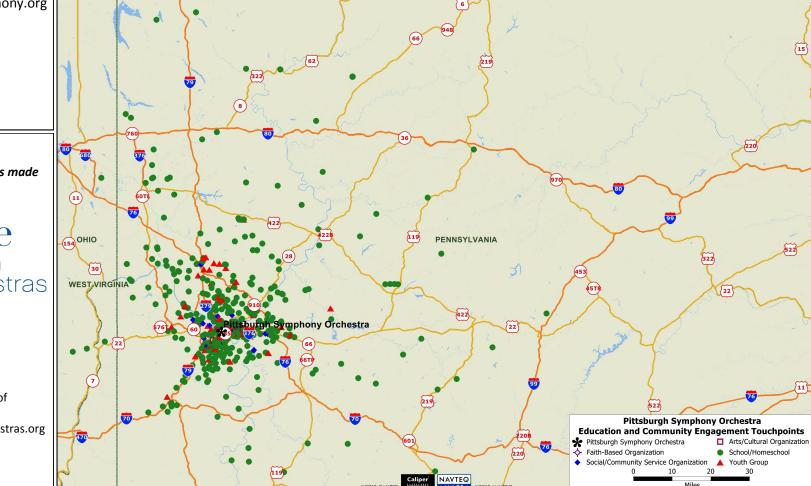

## League of American Orchestras

For more information about these maps please contact:

Heather Noonan, League of American Orchestras hnoonan@americanorchestras.org 202.776.0215 For more than 100 years, the Pittsburgh Symphony Orchestra has been an essential part of Pittsburgh's cultural landscape. The following maps are intended to serve as tools to display the PSO's reach in the community. Each map symbol represents the various educational, youth group, faith-based, arts/cultural, and social/community services organizations that were reached through the PSO's Education and Community Engagement Programs from 2008-2011. The type of each entity that was reached is indicated on each map's key. The relationship depth of each touchpoint varies.