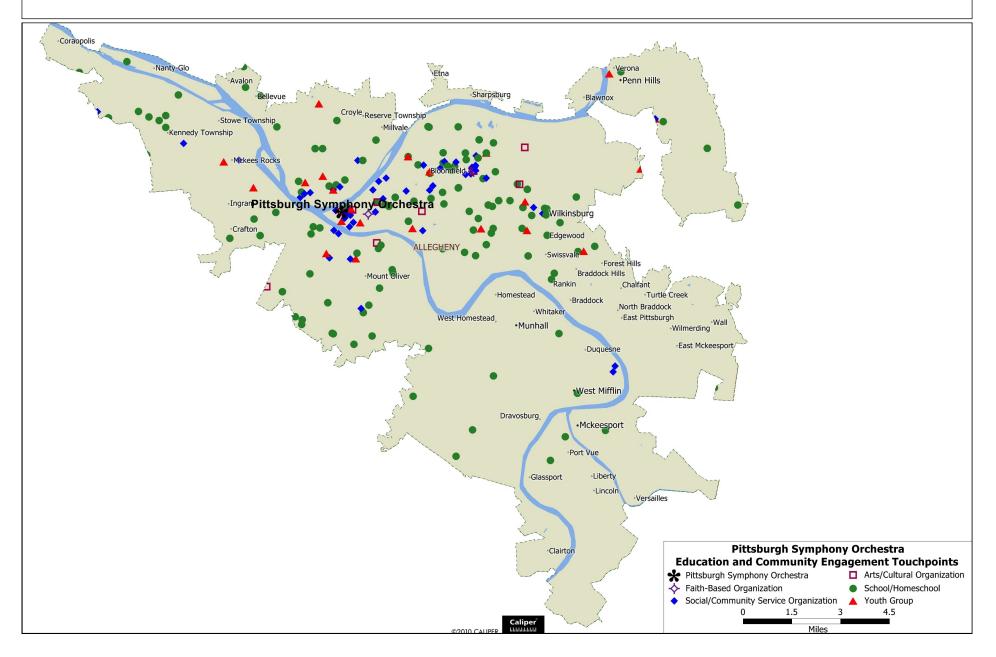

ington Park Intermediate School Weil Accelerated Learning Academy Weir High School Wesley Spectrum Highland School West Allegheny High School West Liberty Elementary School West Mifflin High School West View Elementary School Western Beaver Elementary School Western PA Montessori School Westwood Elementary Wexford Elementary White Oak Elementary Whitehall Elementary School Whittier Elementary Wilkinsburg High School Wilkinsburg School District William Penn Elementary School Wilson Christian Academy Wilson Elementary School Winchester Thurston School Woodland Hills Gifted Program Woodland Hills Senior High School Woolslair Elementary School Wyland Elementary School

# PITTSBURGH SYMPHONY ORCHESTRA Education and Community Engagement Touchpoints in Pennsylvania's 14th Congressional District



### Education and Community Engagement Touchpoints in Pennsylvania's 14th Congressional District

### Arts/Cultural Organizations

Afrika Yetu, Inc. Afro-American Music Institute August Wilson Center for African American Culture Hill District- Kaufmann Auditorium Hope Academy of Music and the Arts at East Liberty Presbyterian Church Kuntu Repertory Theatre Mendelssohn Choir of Pittsburgh Renaissance City Choirs Royal Tribe Music Sounds of Pittsburgh Chorus Tuesday Musical Club

#### **Faith-Based Organizations**

East Liberty Presbyterian Church Hill District- St. Benedict the Moor Church

## Social/Community Service Organizations

African American Chamber of Commerce of Western PA Amachi Pittsburgh Arthritis Foundation, Western PA Chapter Beginning with Books Big Brothers Big Sisters of